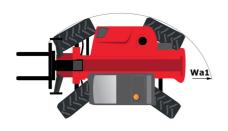

| capacity, lifting height and offset.                   |

Data indicated with basket basket, except max. capacity, lifting height and offset.

## MT 1840 HA - Dimensional drawing







### MT 1840 HA - Load chart

Machine on tyres with forks - with levelling device Metric



#### Machine on lowered stabilisers with forks Metric



## Machine on stabilisers with Man basket Metric







#### **Head Office**

B.P. 249 - 430 rue de l'Aubinière 44150 Ancenis Cedex - France Tel: +33 (0)2 40 09 10 11 - Fax: +33 (0)2 40 09 10 97 www.manitou.com



This publication provides a description of the configuration versions and options for Manitou products, which may differ for equipment. The equipment presented in this brochure may be part of a series, as an option, or it may not be available, depending on the versions. Manitou reserves the right, at any time and without notice, to amend the specifications described and represented. The specifications provided do not bind the ma