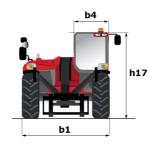

| capacity, lifting height and offset.                   |

Data indicated with basket basket, except max. capacity, lifting height and offset.

## MT 1840 HA - Dimensional drawing







### MT 1840 HA - Load chart

Machine on tyres with forks - with levelling device Metric



#### Machine on lowered stabilisers with forks Metric



## Machine on stabilisers with Man basket Metric







#### **Head Office**

B.P. 249 - 430 rue de l'Aubinière 44150 Ancenis Cedex - France Tel: +33 (0)2 40 09 10 11 - Fax: +33 (0)2 40 09 10 97 www.manitou.com



This publication provides a description of the configuration versions and options for Manitou products, which may differ for equipment. The equipment presented in this brochure may be part of a series, as an option, or it may not be available, depending on the versions. Manitou reserves the right, at any time and without notice, to amend the specifications described and represented. The specifications provided do not bind the manu