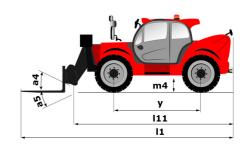

| capacity, lifting height and offset.                   |

Data indicated with basket basket, except max. capacity, lifting height and offset.

## MT 1840 HA - Dimensional drawing







### MT 1840 HA - Load chart

Machine on tyres with forks - with levelling device Metric



#### Machine on lowered stabilisers with forks Metric



## Machine on stabilisers with Man basket Metric







#### **Head Office**

B.P. 249 - 430 rue de l'Aubinière 44150 Ancenis Cedex - France Tel: +33 (0)2 40 09 10 11 - Fax: +33 (0)2 40 09 10 97 www.manitou.com



This publication provides a description of the configuration versions and options for Manitou products, which may differ for equipment. The equipment presented in this brochure may be part of a series, as an option, or it may not be available, depending on the versions. Manitou reserves the right, at any time and without notice, to amend the specifications described and represented. The specifications provided do not bind the manufa