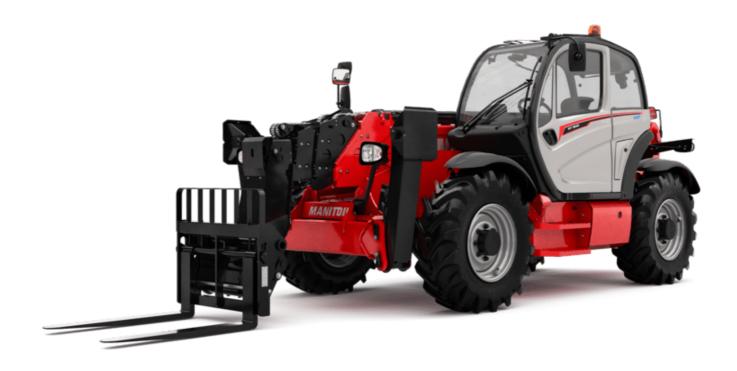

Technical sheet:

# MT 1840 HA





|