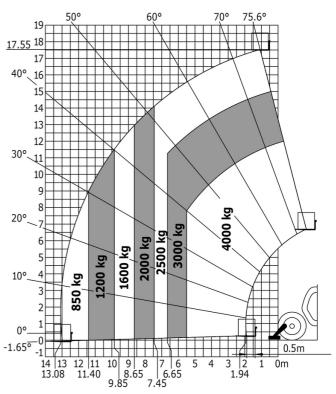

| capacity, lifting height and offset.                   |

Data indicated with basket basket, except max. capacity, lifting height and offset.

## MT 1840 HA - Dimensional drawing







### MT 1840 HA - Load chart

Machine on tyres with forks - with levelling device Metric



#### Machine on lowered stabilisers with forks Metric



## Machine on stabilisers with Man basket Metric







#### **Head Office**

B.P. 249 - 430 rue de l'Aubinière 44150 Ancenis Cedex - France Tel: +33 (0)2 40 09 10 11 - Fax: +33 (0)2 40 09 10 97 www.manitou.com



This publication provides a description of the configuration versions and options for Manitou products, which may differ for equipment. The equipment presented in this brochure may be part of a series, as an option, or it may not be available, depending on the versions. Manitou reserves the right, at any time and without notice, to amend the specifications described and represented. The specifications provided do not bind the manufacturer. For more details, please contact your Manitou agent. This is not a contractually binding document. The presentation of the products is not c