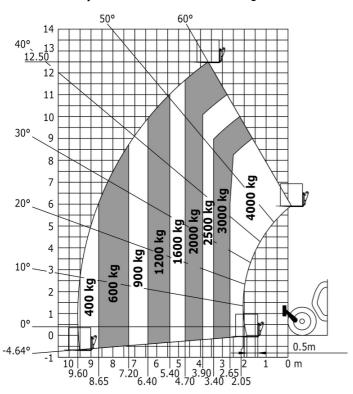

| capacity, lifting height and offset.                   |

Data indicated with basket basket, except max. capacity, lifting height and offset.

## MT 1840 HA - Dimensional drawing







### MT 1840 HA - Load chart

Machine on tyres with forks - with levelling device Metric



#### Machine on lowered stabilisers with forks Metric



## Machine on stabilisers with Man basket Metric







#### **Head Office**

B.P. 249 - 430 rue de l'Aubinière 44150 Ancenis Cedex - France Tel: +33 (0)2 40 09 10 11 - Fax: +33 (0)2 40 09 10 97 www.manitou.com



This publication provides a description of the configuration versions and options for Manitou products, which may differ for equipment. The equipment presented in this brochure may be part of a series, as an option, or it may not be available, depending on the versions. Manitou reserves the right, at any time and without notice, to amend the specifications described and represented. The specifications provided do not bind the manufacturer. For more details, please contact your Manitou agent. This is not a contractually bi