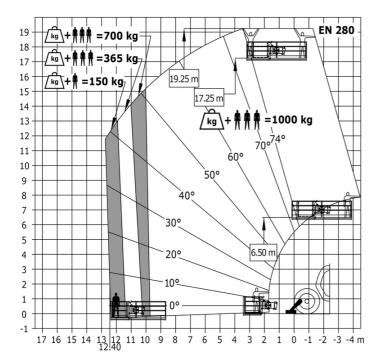

| capacity, lifting height and offset.                   |

Data indicated with basket basket, except max. capacity, lifting height and offset.

## MT 1840 HA - Dimensional drawing







### MT 1840 HA - Load chart

Machine on tyres with forks - with levelling device Metric



#### Machine on lowered stabilisers with forks Metric



## Machine on stabilisers with Man basket Metric







#### **Head Office**

B.P. 249 - 430 rue de l'Aubinière 44150 Ancenis Cedex - France Tel: +33 (0)2 40 09 10 11 - Fax: +33 (0)2 40 09 10 97 www.manitou.com



This publication provides a description of the configuration versions and options for Manitou products, which may differ for equipment. The equipment presented in this brochure may be part of a series, as an option, or it may not be available, depending on the versions. Manitou reserves the right, at any time and without notice, to amend the specifications described and represented. The specifications provided do not bind the manufacturer. For more details, please contact your Manitou agent. This is not a contractually binding document. The presentation of the products is not contractually binding. List of specifications non-exh